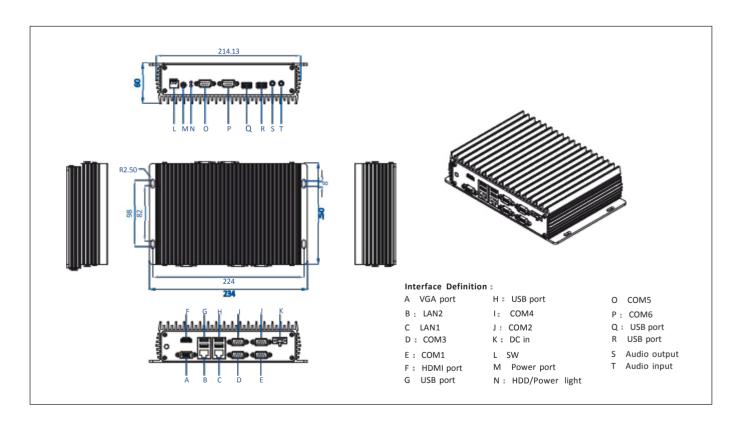

#### Introduction

eBOX-3230 is a cost-effective Fanless Computer It using Intel Baytrail Quad Core processor that With excellent computing performance and low power consumption Data storage and support for mSATA SSD or 2.5-inch hard disk Design a rich communication interface such as 2 gigabit Ethernet ports,5USB2.0,1 USB 3.0,6 RS232,and so on. Powerinput is DC 12V.

## **Specifications**

| System      |                                                     |
|-------------|-----------------------------------------------------|
| Processor   | : Onboard Intel BayTrail J1900/E3845 2.0GHz/1.91GHz |
|             | single-chip quad-core processor                     |
| Chipset     | ! Intel Bay trail SOC (TDP10W)                      |
| Memory      | Support DDR3L-1333 MHz, 1* SO-DIMM Slot, Up to 8GB  |
| Disk        | Support SATA 2.5 " SSD HDD mSATA                    |
| Display     | : Support f HDMI &VGA                               |
| Ethernet po | ort: 2 Realtek Gigabit Ethernet ports               |
| Wireless    | A Mini-PCle slots, scalable 3G, Wifiwireless card   |
| Audio       | Optional                                            |
| USB         | 5 USB2.0 ports, 1USB 3.0 port                       |
| Serial port | 6 RS232(COM1 optionalRs485 )                        |
| Amplifier   | Built-in two-channel stereoAmplifier                |
| Watchdog    | Programmable from 1to 255 seconds                   |
| 1/0         | VGA/HDMI/2GLAN/6USB/6RS232/Audio                    |
| System      | : Support Win7,Win8,WES7,Android,Linux              |
|             |                                                     |