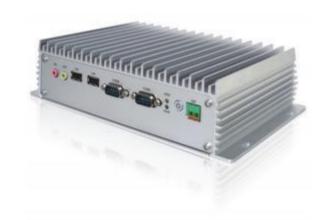

#### Introduction

eBOX-3230 is a cost-effective Fanless Computer It using Intel Baytrail Quad Core processor that With excellent computing performance and low power consumption Data storage and support for mSATA SSD or 2.5-inch hard disk Design a rich communication interface such as 2 gigabit Ethernet ports,5USB2.0,1 USB 3.0,6 RS232,and so on. Powerinput is DC 12V.

## **Specifications**

| System      |                                                     |
|-------------|-----------------------------------------------------|
| Processor   | : Onboard Intel BayTrail J1900/E3845 2.0GHz/1.91GHz |
|             | single-chip quad-core processor                     |
| Chipset     | ! Intel Bay trail SOC (TDP10W)                      |
| Memory      | Support DDR3L-1333 MHz, 1* SO-DIMM Slot, Up to 8GB  |
| Disk        | Support SATA 2.5 " SSD HDD mSATA                    |
| Display     | : Support f HDMI &VGA                               |
| Ethernet po | ort: 2 Realtek Gigabit Ethernet ports               |
| Wireless    | A Mini-PCle slots, scalable 3G, Wifiwireless card   |
| Audio       | Optional                                            |
| USB         | 5 USB2.0 ports, 1USB 3.0 port                       |
| Serial port | 6 RS232(COM1 optionalRs485 )                        |
| Amplifier   | Built-in two-channel stereoAmplifier                |
| Watchdog    | Programmable from 1to 255 seconds                   |
| 1/0         | VGA/HDMI/2GLAN/6USB/6RS232/Audio                    |
| System      | : Support Win7,Win8,WES7,Android,Linux              |
|             |                                                     |