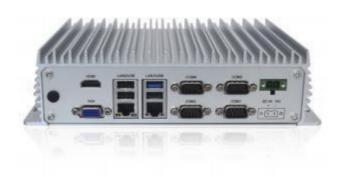

#### Introduction

eBOX-3230 is a cost-effective Fanless Computer It using Intel Baytrail Quad Core processor that With excellent computing performance and low power consumption Data storage and support for mSATA SSD or 2.5-inch hard disk Design a rich communication interface such as 2 gigabit Ethernet ports,5USB2.0,1 USB 3.0,6 RS232,and so on. Powerinput is DC 12V.

## **Specifications**

| System      |                                                     |
|-------------|-----------------------------------------------------|
| Processor   | : Onboard Intel BayTrail J1900/E3845 2.0GHz/1.91GHz |
|             | single-chip quad-core processor                     |
| Chipset     | ! Intel Bay trail SOC (TDP10W)                      |
| Memory      | Support DDR3L-1333 MHz, 1* SO-DIMM Slot, Up to 8GB  |
| Disk        | Support SATA 2.5 " SSD HDD mSATA                    |
| Display     | : Support f HDMI &VGA                               |
| Ethernet po | ort: 2 Realtek Gigabit Ethernet ports               |
| Wireless    | A Mini-PCle slots, scalable 3G, Wifiwireless card   |
| Audio       | Optional                                            |
| USB         | 5 USB2.0 ports, 1USB 3.0 port                       |
| Serial port | 6 RS232(COM1 optionalRs485 )                        |
| Amplifier   | Built-in two-channel stereoAmplifier                |
| Watchdog    | Programmable from 1to 255 seconds                   |
| 1/0         | VGA/HDMI/2GLAN/6USB/6RS232/Audio                    |
| System      | : Support Win7,Win8,WES7,Android,Linux              |
|             |                                                     |