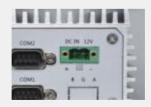

#### Introduction

eBOX-3230 is a cost-effective Fanless Computer It using Intel Baytrail Quad Core processor that With excellent computing performance and low power consumption Data storage and support for mSATA SSD or 2.5-inch hard disk Design a rich communication interface such as 2 gigabit Ethernet ports,5USB2.0,1 USB 3.0,6 RS232,and so on. Powerinput is DC 12V.

## **Specifications**

| System      |                                                     |
|-------------|-----------------------------------------------------|
| Processor   | : Onboard Intel BayTrail J1900/E3845 2.0GHz/1.91GHz |
|             | single-chip quad-core processor                     |
| Chipset     | ! Intel Bay trail SOC (TDP10W)                      |
| Memory      | Support DDR3L-1333 MHz, 1* SO-DIMM Slot, Up to 8GB  |
| Disk        | Support SATA 2.5 " SSD HDD mSATA                    |
| Display     | : Support f HDMI &VGA                               |
| Ethernet po | ort: 2 Realtek Gigabit Ethernet ports               |
| Wireless    | A Mini-PCle slots, scalable 3G, Wifiwireless card   |
| Audio       | Optional                                            |
| USB         | 5 USB2.0 ports, 1USB 3.0 port                       |
| Serial port | 6 RS232(COM1 optionalRs485 )                        |
| Amplifier   | Built-in two-channel stereoAmplifier                |
| Watchdog    | Programmable from 1to 255 seconds                   |
| 1/0         | VGA/HDMI/2GLAN/6USB/6RS232/Audio                    |
| System      | : Support Win7,Win8,WES7,Android,Linux              |
|             |                                                     |